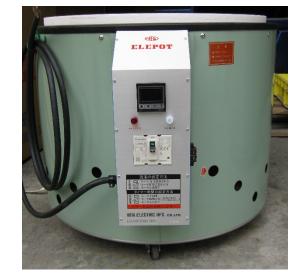

## "Repairable" model

- Model with digital temperature setting (set temperature and time with temperature controller)
- \* There are two types of power switches, snap switch type and breaker type.

HATA ELECTRIC MFG.CO.,LTD. (+81)45-545-1410