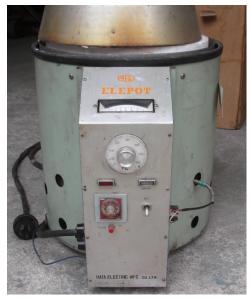

## • "Unrepairable" model

- X All "LL" models have been discontinued and cannot be repaired.
- % Model with analog dial type for temperature setting.
- % There are two types of temperature display: analog type and digital type.