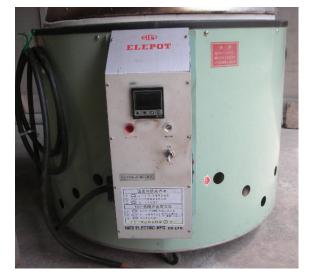

## "Repairable" model

- Model with digital temperature setting (set temperature and time with temperature controller)
- \* There are two types of power switches, snap switch type and breaker type.

HATA ELECTRIC MFG.CO.,LTD. (+81)45-545-1410