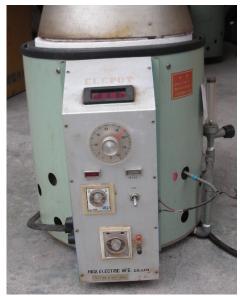

## • "Unrepairable" model

- X All "LL" models have been discontinued and cannot be repaired.
- % Model with analog dial type for temperature setting.
- % There are two types of temperature display: analog type and digital type.